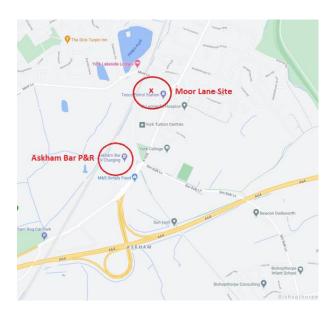

- Please have your booking confirmation handy
- Please wear your mask

Your car will be directed by stewards to the Vaccination Centre via a short road between the Askham Bar Park & Ride and the Moor Lane site (see map below).

# ON FOOT, BY BIKE OR BY BUS & WHEELCHAIR ACCESS

If you are not arriving by car, please go to the Walk-In entrance.

This is opposite Tesco supermarket at the Vaccination Centre **Moor Lane Site** front entrance. This is clearly signposted. (see map left)